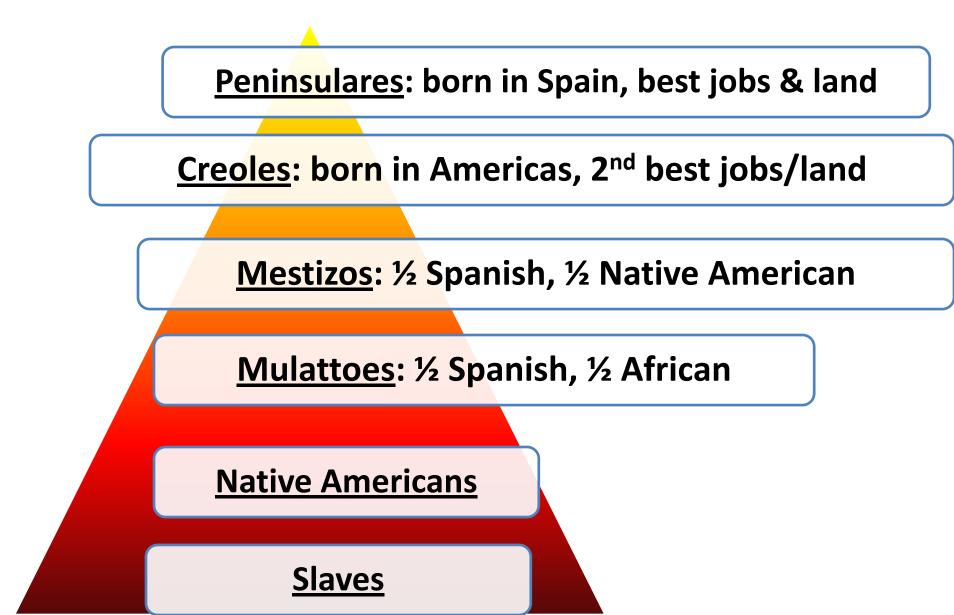

laves to the Americas from Africa=millions died



## 3. Effects of Slave Trade a. 11 million Africans sent to Americas as slaves b. Many African kingdoms disappeared



## 4. Industries & Cities Thrive a. Success/profit: shipbuilding, tobacco, fishing, sugar cane b. =Success of port cities\*







#### E. The Spanish Empire: Spanish brought their govt, religions economy & culture to Americas 1. Govt:

#### a. Colonial govt, strict control b. Viceroys (governors) by regions



# 2. Religion: a. Catholicism b. Forced natives to convert 3. Encomienda System\* a. Spanish colonies could only trade with Spain

- b. Conquistadores could demand labor from Native Americans on land
- 4. Culture: blended European & Native + African =New World Culture

#### 5. Social Classes (of Spanish New World)



#### F. The <u>Columb</u>ian Exchange\* 1. Global exchange of people, plants, animals, ideas, technology, disease

The Columbian Exchange



#### 2. New Foods & Animals:

| New to Americas |                                         | <b>New to Europe</b> |          |
|-----------------|-----------------------------------------|----------------------|----------|
| wheat           | grapes                                  | tomatoes             |          |
| bananas         | sugar cane                              | pumpkins             |          |
| cattle          | pigs                                    | peppers              | turkeys  |
| *diseases       | horses                                  | corn                 | *tobacco |
| donkeys         | chickens