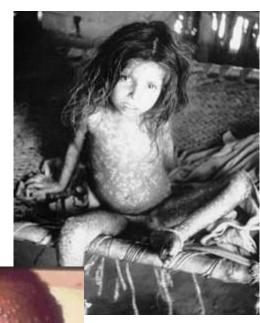

#### 2. The Middle Passage\*: voyage of slaves to the Americas from Africa=millions died

## 3. Effects of Slave Trade a. 11 million Africans sent to Americas as slaves b. Many African kingdoms disappeared