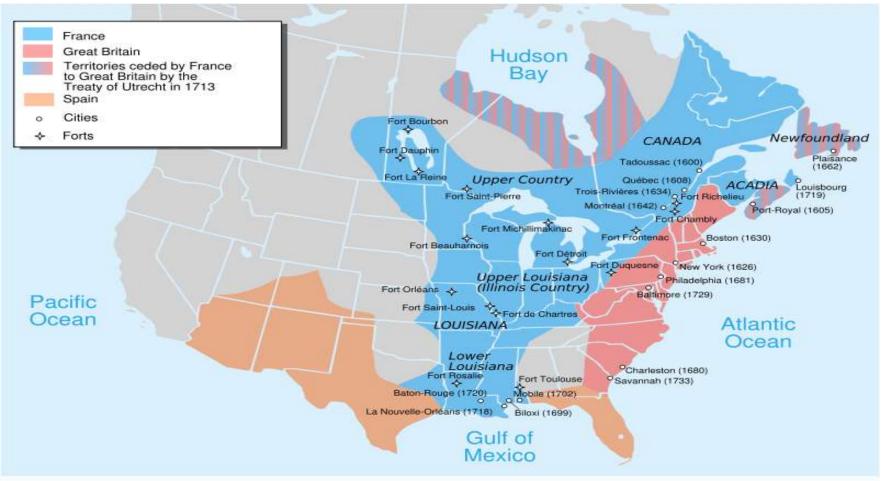

#### c. Line of Demarcation: Pope divided world into 2 zones: Spanish, Portuguese i. Became Treaty of Tordesillas\*

#### www. This line was drawn to divide the world we

#### Lands to the west were controlled by Spain.