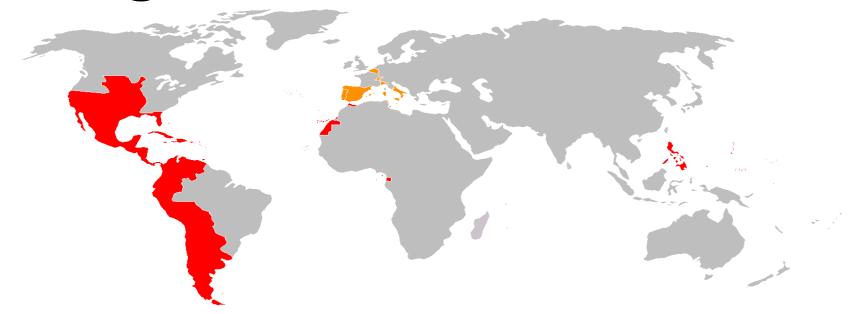

#### c. Line of Demarcation: Pope divided world into 2 zones: Spanish, Portuguese i. Became Treaty of Tordesillas\*

#### www. This line was drawn to divide the world we

#### Lands to the west were controlled by Spain.