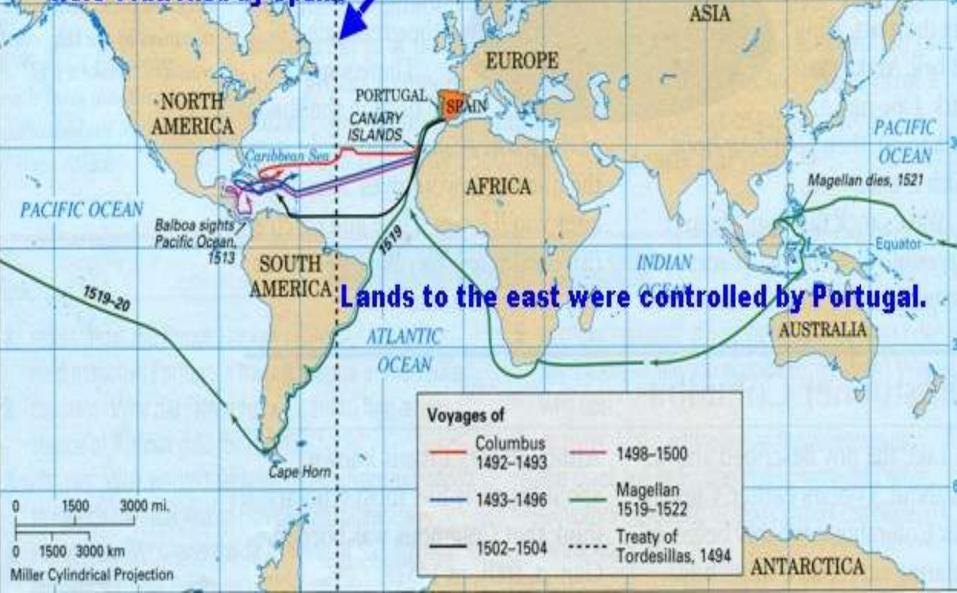

#### c. Line of Demarcation: Pope divided world into 2 zones: Spanish, Portuguese i. Became Treaty of Tordesillas\*

#### www. This line was drawn to divide the world we

#### Lands to the west were controlled by Spain.