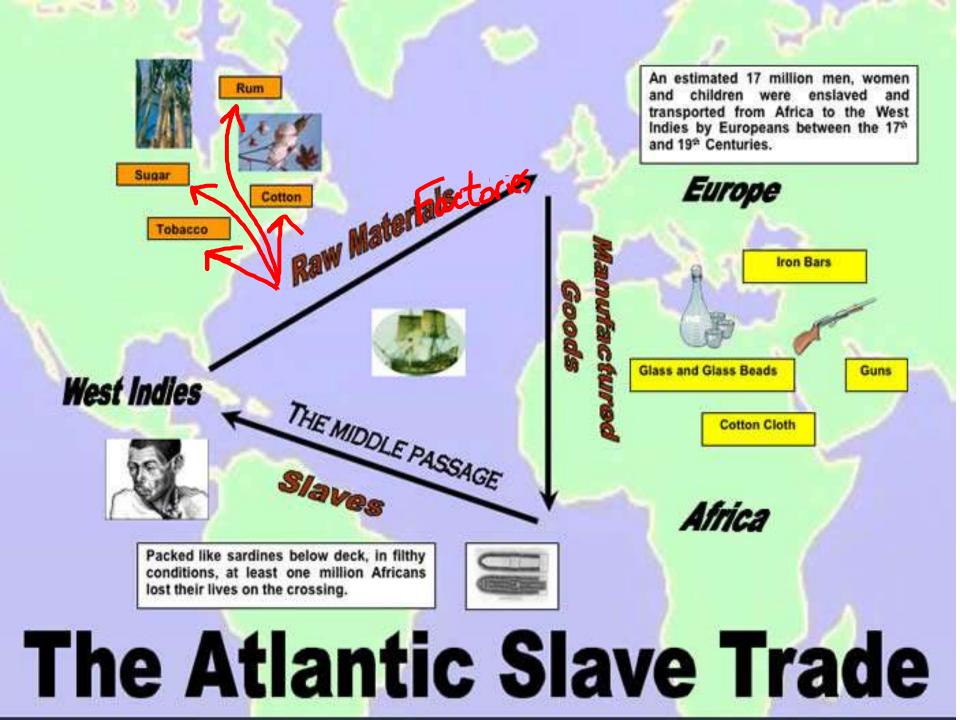

#### D. Triangle Trade\* & Slavery 1. Causes of Slave Trade a. American plantations\* needed labor b. Labor intensive crops: tobacco, sugar cane, cotton

Modern Sugar Cane Plantation in South America

#### 2. The Middle Passage\*: voyage of slaves to the Americas from Africa=millions died

## 3. Effects of Slave Trade a. 11 million Africans sent to Americas as slaves b. Many African kingdoms disappeared

#### Shipping Goods & People: Triangle Trade\*

Sugar, tobacco, and cotton to Europe

Slaves to the Americas

= Middle Passage\*

Textiles, rum and manufactured, goods to Africa Eit