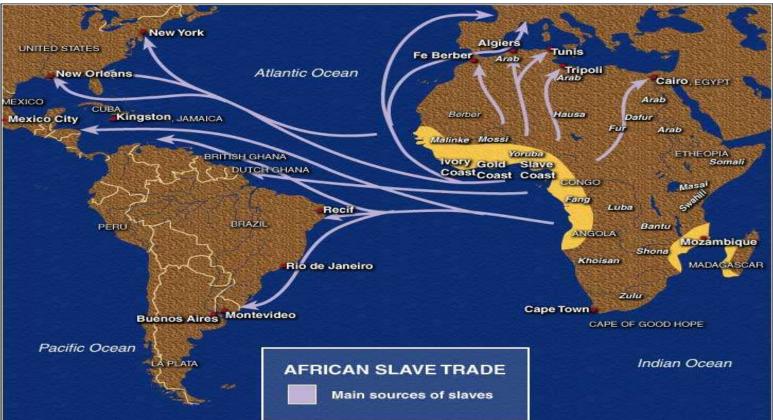

#### 2. The Middle Passage\*: voyage of slaves to the Americas from Africa=millions died

## 3. Effects of Slave Trade a. 11 million Africans sent to Americas as slaves b. Many African kingdoms disappeared